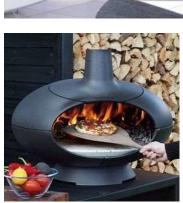

#### 「RAIS (ライス)」

デンマークのメーカで シックでエレガントな キュービックスタイル。 大きな窓から燃え盛る力 強い炎を堪能できます。 薪を積むラックのアシン メトリーなデザインも 特徴的です。

▲こちらのストーブは弊社展示場で設置予定ですので 詳しくはまたおしらせ致します!!

BBQ やキャンプ これからの季節にピッタリな グリルもありますよ~♪

**【**アウトドアオーブン