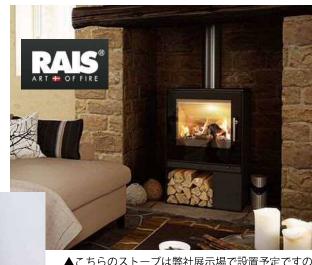

#### スタイリッシュなストーブのご紹介

#### 「RAIS (ライス)」

デンマークのメーカで シックでエレガントな キュービックスタイル。 大きな窓から燃え盛る力 強い炎を堪能できます。 薪を積むラックのアシン メトリーなデザインも 特徴的です。

▲こちらのストーブは弊社展示場で設置予定ですので 詳しくはまたおしらせ致します!!

BBQ やキャンプ これからの季節にピッタリな グリルもありますよ~♪

**【**アウトドアオーブン