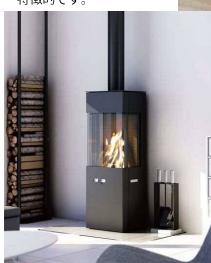

#### スタイリッシュなストーブのご紹介

#### 「RAIS (ライス)」

デンマークのメーカで シックでエレガントな キュービックスタイル。 大きな窓から燃え盛る力 強い炎を堪能できます。 薪を積むラックのアシン メトリーなデザインも 特徴的です。

▲こちらのストーブは弊社展示場で設置予定ですので 詳しくはまたおしらせ致します!!

BBQ やキャンプ これからの季節にピッタリな グリルもありますよ~♪

**【**アウトドアオーブン